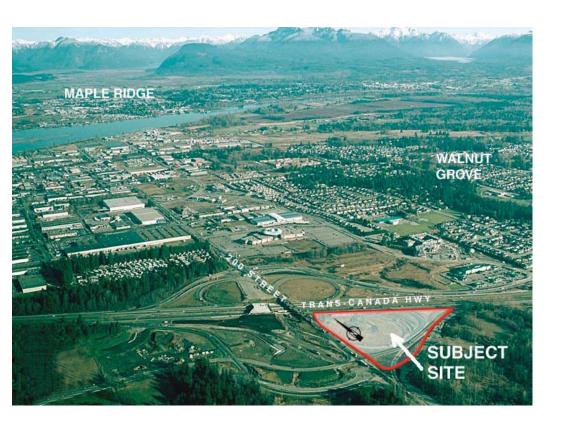

## **INTERCHANGE 200**

## Vancouver, British Columbia, Canada

Location: Highway #1 & 200th Street

Langley, B.C.

Lot Area: 8.0 acres

Development: 5 lot subdivision Type: 5 lot subdivision Build-To-Suit

Substantial Completion: 2008

## **FEATURES**

- Architecturally designed
- High profile "Gateway location"
- Excellent exposure from 200th Street & Highway 1
- Concrete tilt-up construction
- High open ceilings