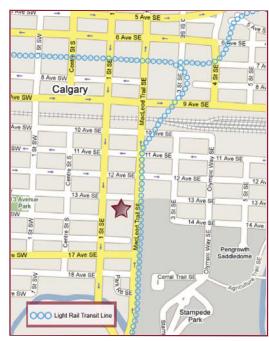

## **LOCATION**

- Excellent access & egress from Macleod Trail Northbound
   & Southbound
- Direct access to Stampede Station LRT
- Walking distance to dining, entertainment, Talisman Centre

### **CIVIC ADDRESS:**

1331 Macleod Trail S.E.