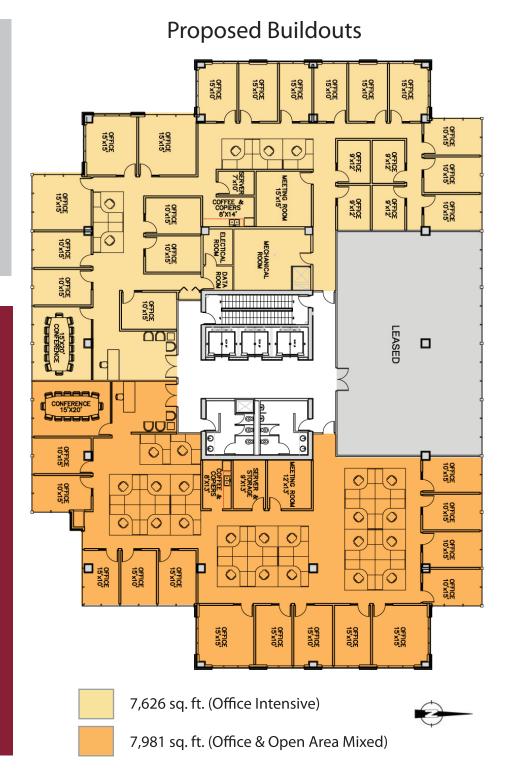

### **6TH FLOOR:**

- 15,540 rentable square feet
  - Can be demised according to adjacent layout
- Outstanding views
- South, East and West exposure
- Generous inducements
- Outstanding parking ratio
- Immediate Tenant Fixturing
- Turnkey opportunities available