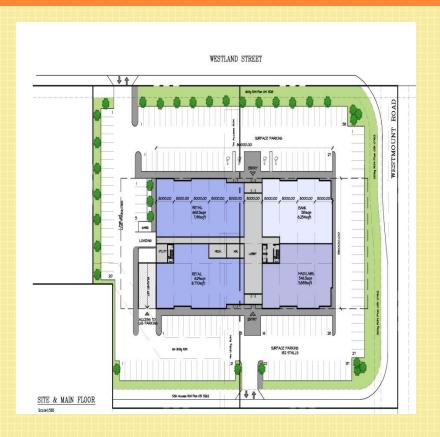

#### HIGHLIGHTS

- 29,128 SQ FT OF MAIN FLOOR RETAIL
- 58,256 SQ FT OF TOTAL OFFICE ON TWO FLOORS
- ZONED C-GATE GATEWAY COMMERCIAL
- 300 UNDERGROUND AND 182 SURFACE PARKING STALLS
- EST OCCUPANCY DATE DECEMBER 2012
- FLEXIBLE FLOOR PLANS
- "BEST IN CLASS" BUILDING IN THE FOOTHILLS REGION
- CLOSE PROXIMITY TO THE HEALTH AND WELLNESS CENTRE, SCHOOLS AND MAJOR RETAIL CENTRES
- 20 MIN TO NEW CRHA HOSPITAL
- EST. CAM COSTS: \$8.25/FT
- RATES: MARKET
- DEVELOPER: OPTIMUS BUILDING CORPORATION
- www.obc.com